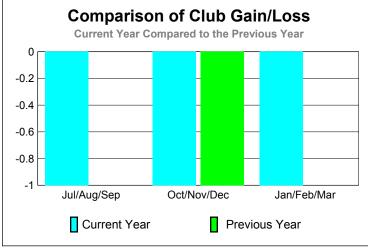

-10

-20

-30

-40 -50

Jul/Aug/Sep

Current Year

GMT: CARL HARRELL Location: NORTH CAROLINA GMT CA: 1

|             |                            | <u>Club</u><br><b>20</b> 0    |                                   | <u>Clubs</u><br>2008-2009        |                                  |
|-------------|----------------------------|-------------------------------|-----------------------------------|----------------------------------|----------------------------------|
| Month       | New<br>Club<br><u>Goal</u> | Actual<br>New<br><u>Clubs</u> | Actual<br>Dropped<br><u>Clubs</u> | Gain/<br>Loss of<br><u>Clubs</u> | Gain/<br>Loss of<br><u>Clubs</u> |
| Jul/Aug/Sep | 0                          | 0                             | -1                                | -1                               | 0                                |
| Oct/Nov/Dec | 1                          | 0                             | -1                                | -1                               | -1                               |
| Jan/Feb/Mar | 1                          | 1                             | -2                                | -1                               | 0                                |
| Totals      | 2                          | 1                             | -4                                | -3                               | -1                               |