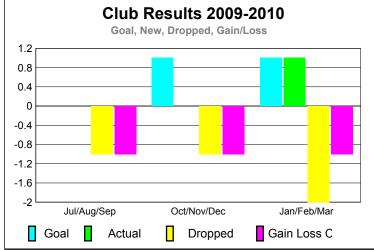

-10

-20

-30

-40 -50

Jul/Aug/Sep

Current Year

GMT: CARL HARRELL Location: NORTH CAROLINA GMT CA: 1

|             |                            | <u>Club</u><br><b>20</b> 0    |                                   | <u>Clubs</u><br>2008-2009        |                                  |
|-------------|----------------------------|-------------------------------|-----------------------------------|----------------------------------|----------------------------------|
| Month       | New<br>Club<br><u>Goal</u> | Actual<br>New<br><u>Clubs</u> | Actual<br>Dropped<br><u>Clubs</u> | Gain/<br>Loss of<br><u>Clubs</u> | Gain/<br>Loss of<br><u>Clubs</u> |
| Jul/Aug/Sep | 0                          | 0                             | -1                                | -1                               | 0                                |
| Oct/Nov/Dec | 1                          | 0                             | -1                                | -1                               | -1                               |
| Jan/Feb/Mar | 1                          | 1                             | -2                                | -1                               | 0                                |
| Totals      | 2                          | 1                             | -4                                | -3                               | -1                               |