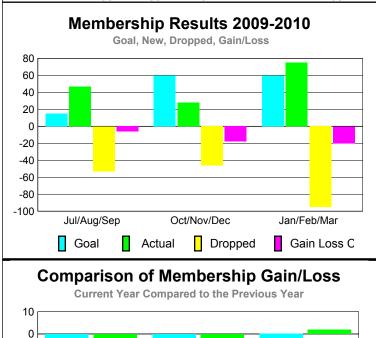

## YTD Status Quo Clubs 2009-2010

| <u> </u>    |              |             |                   |                 |                 |  |  |  |
|-------------|--------------|-------------|-------------------|-----------------|-----------------|--|--|--|
|             |              | Member      | <u>Membership</u> |                 |                 |  |  |  |
|             |              | 200         | 2008-2009         |                 |                 |  |  |  |
|             | Net          | Actual      | Actual            | Gain/           | Gain/           |  |  |  |
| Month       | Memb<br>Goal | New<br>Memb | Dropped<br>Memb   | Loss of<br>Memb | Loss of<br>Memb |  |  |  |
| Jul/Aug/Sep | 15           | 47          | -53               | -6              | -47             |  |  |  |
| Oct/Nov/Dec | 60           | 28          | -46               | -18             | -23             |  |  |  |
| Jan/Feb/Mar | 60           | 75          | -95               | -20             | 2               |  |  |  |
| Totals      | 135          | 150         | -194              | -44             | -68             |  |  |  |